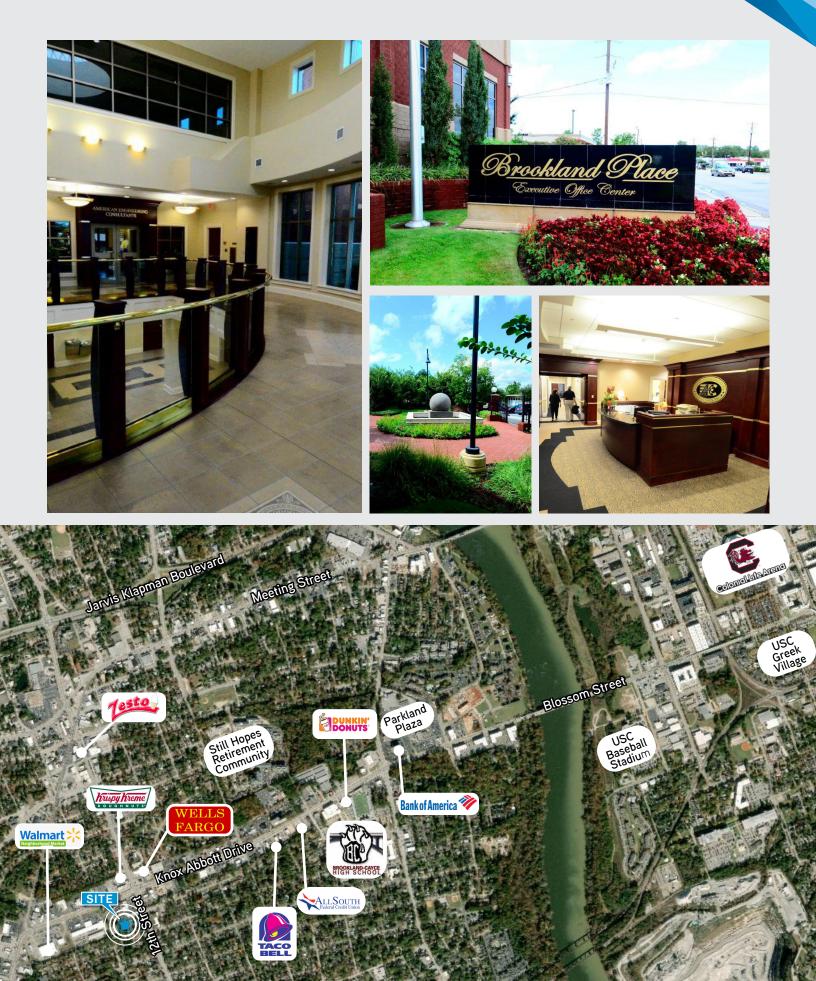

## ±5,000 SF Available for Lease at Brookland Place Office Building

- Up to ±5,000 square feet (second generation space) available
- Class A space
- Free parking adjacent to building
- Very competitive rental rates and terms
- Located in Knox Abbott Drive corridor with easy access to Columbia's Central Business District
- Beautiful atrium entrance

- 10% common area factor
- Cat 6 fiber optic cable available
- Three miles to Columbia Metropolitan Airport
- Two miles to I-26
- Three miles to State Capitol Complex
- Traffic Count (2019): Knox Abbott Drive 27,500 VPD